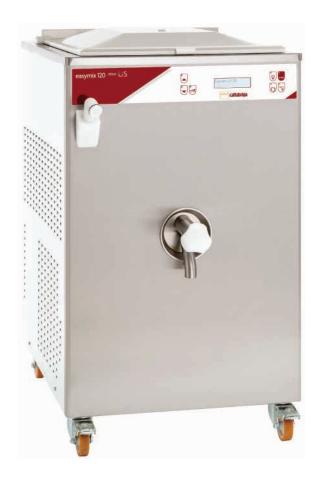

## Cattabriga Easymix REV0120

## Cattabriga Easymix REV0120

- 36/110Lt. capacity
- Water Cooling
- 220V/3Ph/60Hz
- Rated Power: 70 Amps
- BTU: 60,000 cooling power, 400 emitting
- SPI: 35 minimum
- 25.2"W x 33.5"D x 40.6"H
- 230-260kg/507-573lbs net weight
- Installation of electrical and plumbing to be completed by licensed technicians
- Machines do not come with cord or plug; Proper connection according to local guidelines required.
- Specifications are subject to change without notice due to continuing research results.
- Within the USA, the Easymix machine is intended for mixing, heating, and cooling of pasteurized ingredients only. **DO NOT** use raw milk or non-pasteurized ingredients. Always check with your local Health Department and/or Department of Agriculture for guidance.