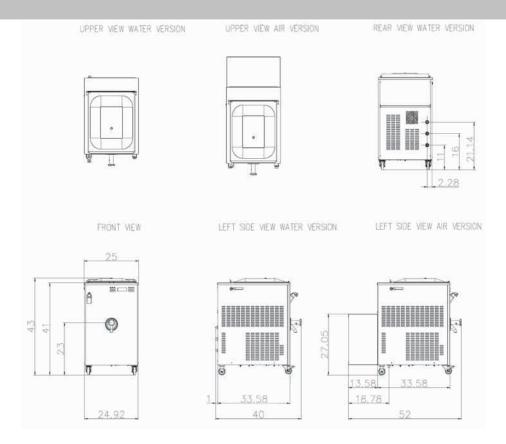

## Cattabriga Easymix REV0120

- 36/110Lt. capacity
- Water Cooling
- 220V/3Ph/60Hz
- Rated Power: 70 Amps
- BTU: 60,000 cooling power, 400 emitting
- SPI: 35 minimum
- 25.2"W x 33.5"D x 40.6"H
- 230-260kg/507-573lbs net weight
- Installation of electrical and plumbing to be completed by licensed technicians
- Machines do not come with cord or plug; Proper connection according to local guidelines required.
- Specifications are subject to change without notice due to continuing research results.
- Within the USA, the Easymix machine is intended for mixing, heating, and cooling of pasteurized ingredients only. **DO NOT** use raw milk or non-pasteurized ingredients. Always check with your local Health Department and/or Department of Agriculture for guidance.