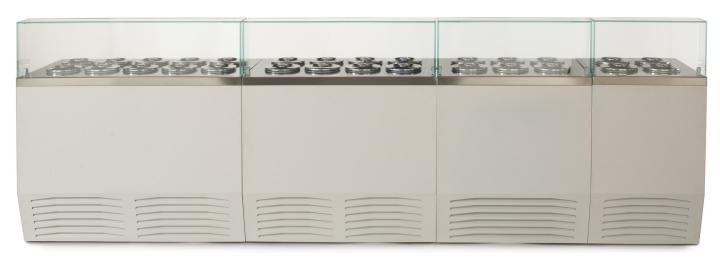

The Pozetti is a traditional way of storing your frozen products. Instead of a visual display which allows the product to be seen through a glass top, this style of display keeps the product perfectly tempered and adds a stunning, classic, look to your store. It features two layers of tubs, one for serving and one for storing, an easy to clean stainless steel top, and casters for easy portability. All Sprint cabinets are ventilated to maintain superior product consistency.