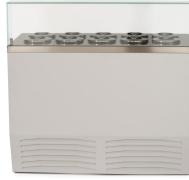

## Available in 4-6-8-10 Cylinder Double Deep Cabinets w/ Full Ventilation

Every Sprint Pozzetti comes with "Locking Wheels"

All Sprint Pozzetti Cabinets are 120 Volt. No special electricity required!

The Pozetti is a traditional way of storing your frozen products. Instead of a visual display which allows the product to be seen through a glass top, this style of display keeps the product perfectly tempered and adds a stunning, classic, look to your store. It features two layers of tubs, one for serving and one for storing, an easy to clean stainless steel top, and casters for easy portability. All Sprint cabinets are ventilated to maintain superior product consistency.