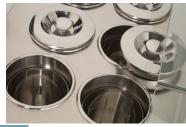

The Pozetti is a traditional way of storing your frozen products. Instead of a visual display which allows the product to be seen through a glass top, this style of display keeps the product perfectly tempered and adds a stunning, classic, look to your store. It features two layers of tubs, one for serving and one for storing, an easy to clean stainless steel top, and casters for easy portability. All Sprint cabinets are ventilated to maintain superior product consistency.