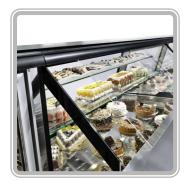

## **Key Features:**

- High Performances: ALC airflow level control to manage the temperature on shelves (three regulations)
- Visibility: extraordinary enhancement of displayed products
- Practicality: piston assisted front glass opening system
- Customizable: Wide variety of finish and cladding options

Mya collection: Ciam's spearhead production. It is the perfect synthesis of performance, ergonomics, energy savings, and product display visibility. High performance maintains the product, even in the worst ambient conditions. Maximum flexibility: A.L.C airflow level control to manage the temperature on all shelves (three different set points). All upper glass is double glazed to avoid fog even in high relative humidity conditions.