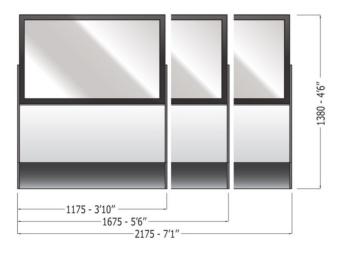

| TECHNICAL FEATURES    |              | VERSION        |                |                |                 |
|-----------------------|--------------|----------------|----------------|----------------|-----------------|
|                       |              | 1150           | 1650           | 2150           | 45° open corner |
| Refrigeration         | Туре         | Fan Ventilated | Fan Ventilated | Fan Ventilated | Fan Ventilated  |
| Operating Temperature | °C/°F        | +4/39.2        | +4/39.2        | +4/39.2        | +4/39.2         |
| Compressor            | No./Type     | 1/hermetic     | 1/hermetic     | 1/hermetic     | 1/hermetic      |
| Electric Supply       | V/Ph/Hz      | 120/1/60       | 120/1/60       | 120/1/60       | 120/1/60        |
| Climatic Class        | N°/C/F°/H.R. | 4+/35/95/70%   | 4+/35/95/70%   | 4+/35/95/70%   | 4+/35/95/70%    |
| Refrigerant Gas       | Туре         | R404A          | R404A          | R404A          | R404A           |