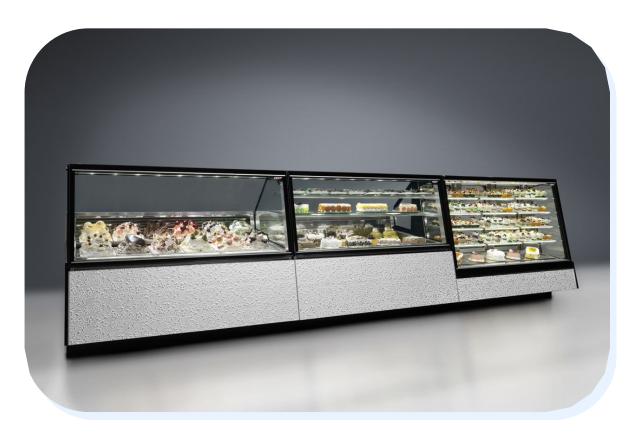

Mya collection: Ciam's spearhead production. It is the perfect synthesis of performance, ergonomics, energy savings, and product display visibility. High performance maintains the product, even in the worst ambient conditions. Maximum flexibility: A.L.C airflow level control to manage the temperature on all shelves (three different set points). All upper glass is double glazed to avoid fog even in high relative humidity conditions.

## **Key Features:**

- High Performances: ALC airflow level control to manage the temperature on shelves (three regulations)
- Visibility: extraordinary enhancement of displayed products
- Practicality: piston assisted front glass opening system
- Customizable: Wide variety of finish and cladding options