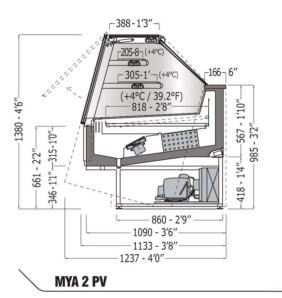

| TECHNICAL FEATURES    |              | VERSION        |                |                |                 |
|-----------------------|--------------|----------------|----------------|----------------|-----------------|
|                       |              | 1150           | 1650           | 2150           | 45° open corner |
| Refrigeration         | Туре         | Fan Ventilated | Fan Ventilated | Fan Ventilated | Fan Ventilated  |
| Operating Temperature | °C/°F        | +4/39.2        | +4/39.2        | +4/39.2        | +4/39.2         |
| Compressor            | No./Type     | 1/hermetic     | 1/hermetic     | 1/hermetic     | 1/hermetic      |
| Electric Supply       | V/Ph/Hz      | 120/1/60       | 120/1/60       | 120/1/60       | 120/1/60        |
| Climatic Class        | N°/C/F°/H.R. | 4+/35/95/70%   | 4+/35/95/70%   | 4+/35/95/70%   | 4+/35/95/70%    |
| Refrigerant Gas       | Туре         | R404A          | R404A          | R404A          | R404A           |