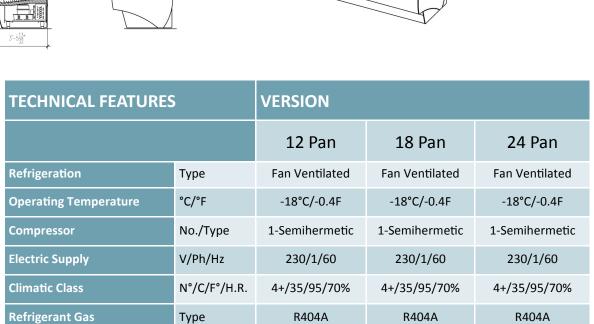

CIAO is the new line of professional gelato cabinet by CIAM. Appositely developed for spot sales in tropical ambient condition (class 4+). Monolithic display tank in injected polyurethane and S/S coated with rounded edges for cleaning purpose. Tempered front curved glass with tilt down opening and no-fog heating. LED lighting standard for a perfect uniformity effect and energy savings. Double air flow ventilation system to equalize temperature and ensure perfect ice cream maintenance over time. Silenced, mono-phase, hermetic compressor with oversized double fan condenser. Automatic reverse cycle defrost. Main frame in carbon steel painted, adjustable s/s feet or pivoting castor with brake as option. Sides in HPL white as standard. Front panel in RAL color or graphic finishing (optional).