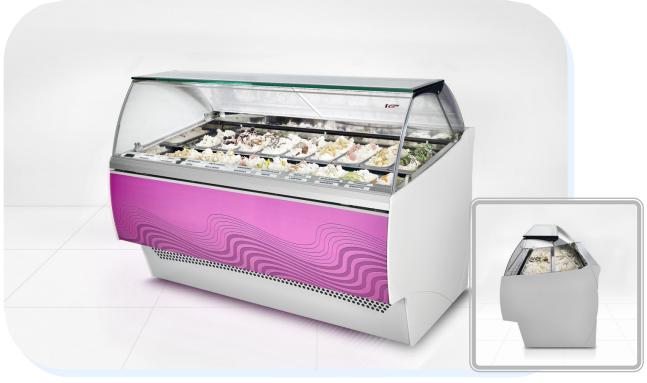

CIAO is the new line of professional gelato cabinet by CIAM. Appositely developed for spot sales in tropical ambient condition (class 4+). Monolithic display tank in injected polyurethane and S/S coated with rounded edges for cleaning purpose. Tempered front curved glass with tilt down opening and no-fog heating. LED lighting standard for a perfect uniformity effect and energy savings. Double air flow ventilation system to equalize temperature and ensure perfect ice cream maintenance over time. Silenced, mono-phase, hermetic compressor with oversized double fan condenser. Automatic reverse cycle defrost. Main frame in carbon steel painted, adjustable s/s feet or pivoting castor with brake as option. Sides in HPL white as standard. Front panel in RAL color or graphic finishing (optional).