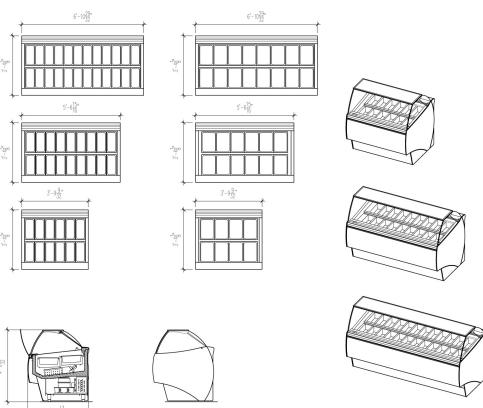

CIAO is the new line of professional gelato cabinet by CIAM. Appositely developed for spot sales in tropical ambient condition (class 4+). Monolithic display tank in injected polyurethane and S/S coated with rounded edges for cleaning purpose. Tempered front curved glass with tilt down opening and no-fog heating. LED lighting standard for a perfect uniformity effect and energy savings. Double air flow ventilation system to equalize temperature and ensure perfect ice cream maintenance over time. Silenced, mono-phase, hermetic compressor with oversized double fan condenser. Automatic reverse cycle defrost. Main frame in carbon steel painted, adjustable s/s feet or pivoting castor with brake as option. Sides in HPL white as standard. Front panel in RAL color or graphic finishing (optional).